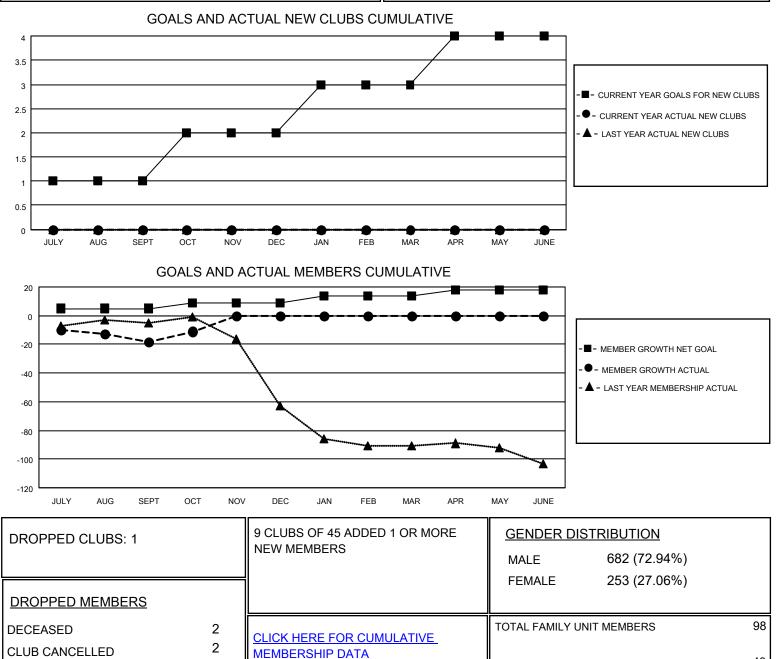

## LOCATION MISSISSIPPI

District 30 S

Results as of: 10/31/2020

| Clubs                 |               |           |               | Members               |                         |                         |                                                    |
|-----------------------|---------------|-----------|---------------|-----------------------|-------------------------|-------------------------|----------------------------------------------------|
| RESULTS FOR 2020-2021 |               |           |               | RESULTS FOR 2020-2021 |                         |                         |                                                    |
| QUARTER               | NEW CLUB GOAL | NEW CLUBS | DROPPED CLUBS | QUARTER               | IBER GROWTH NET<br>GOAL | MEMBER GROWTH<br>ACTUAL | DROPPED<br>MEMBERS ACTUAL<br>(including transfers) |
| JULY/AUG/SEPT         | 1             | 0         | 1             | JULY/AUG/SEPT         | 5                       | 14                      | 30                                                 |
| OCT/NOV/DEC           | 1             | 0         | 0             | OCT/NOV/DEC           | 4                       | 8                       | 1                                                  |
| JAN/FEB/MAR           | 1             | 0         | 0             | JAN/FEB/MAR           | 5                       | 0                       | 0                                                  |
| APR/MAY/JUNE          | 1             | 0         | 0             | APR/MAY/JUNE          | 4                       | 0                       | 0                                                  |